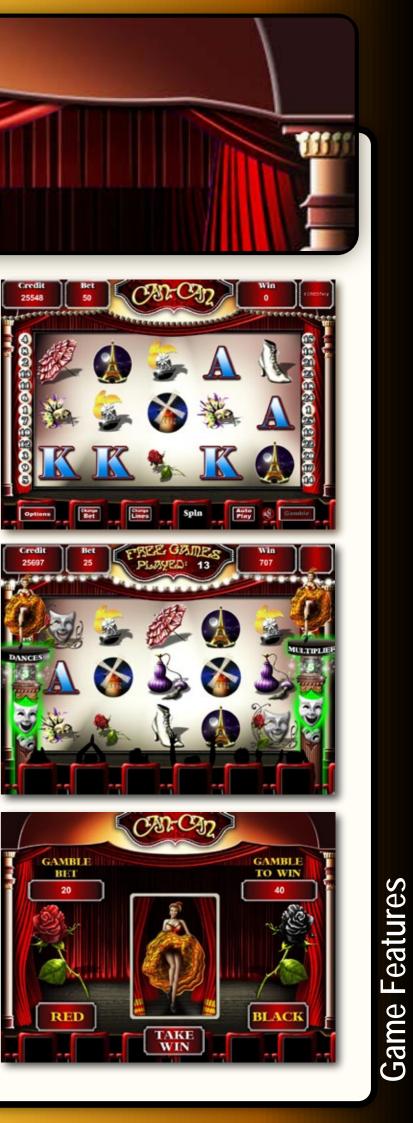

### Can Can Feature

6 free games are triggered by 3 or more scattered Comedy and Tragedy Masks.

Two podiums appear with a Can-Can Dancer on each. Free games end when the left podium reaches the bottom of the screen.

Tragedy Masks decrease the height, and Comedy Masks increase it.

### Substitute

Can-Can Dancer substitutes for all symbols except scatters.