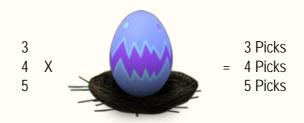

### Free Games

Each reel has a specific Bunny Symbol.

Free Games are triggered when a combination of three or more scattered Bunny Symbols appear anywhere.