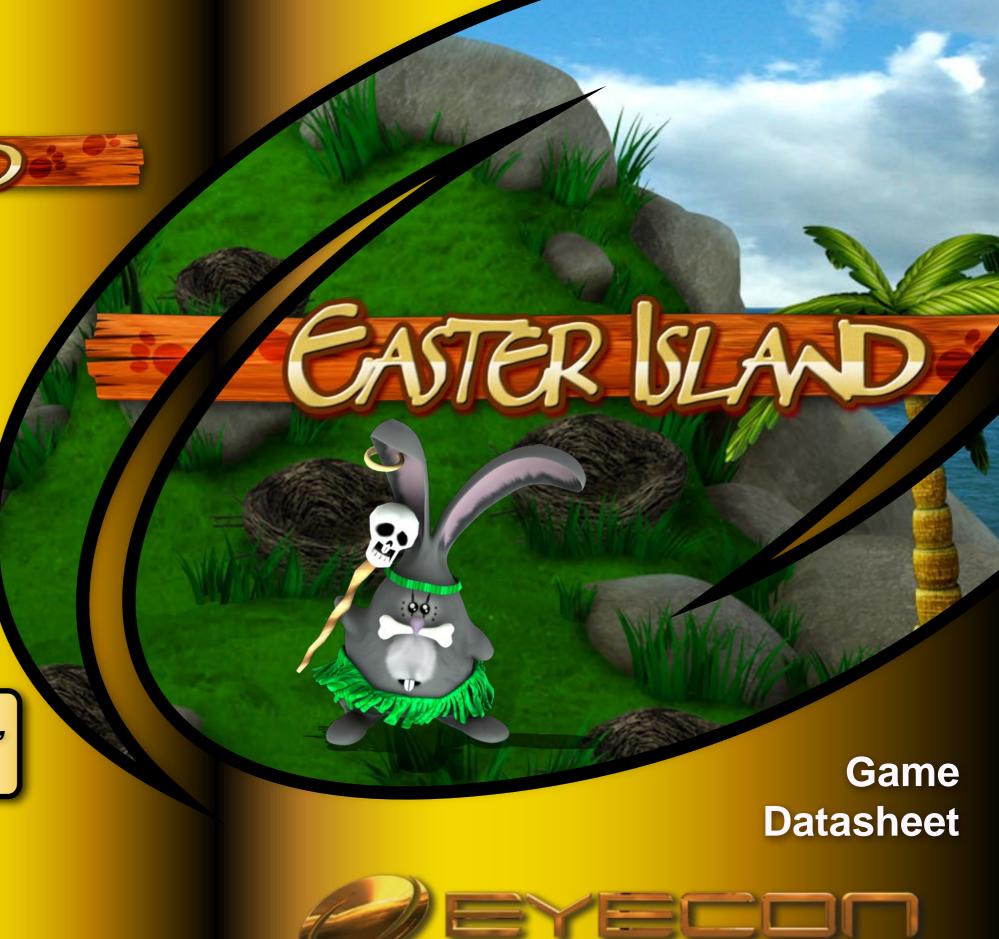

### **Prize Pick**

Triggered by 3 or more scattered Easter Bird symbols.

Each pick can award a prize of up to 100x the feature triggering bet.