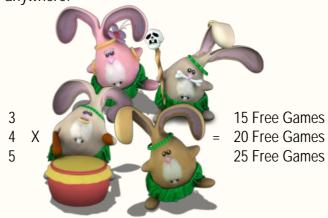

### **Prize Pick**

Triggered by 3 or more scattered Easter Bird symbols.

Each pick can award a prize of up to 100x the feature triggering bet.