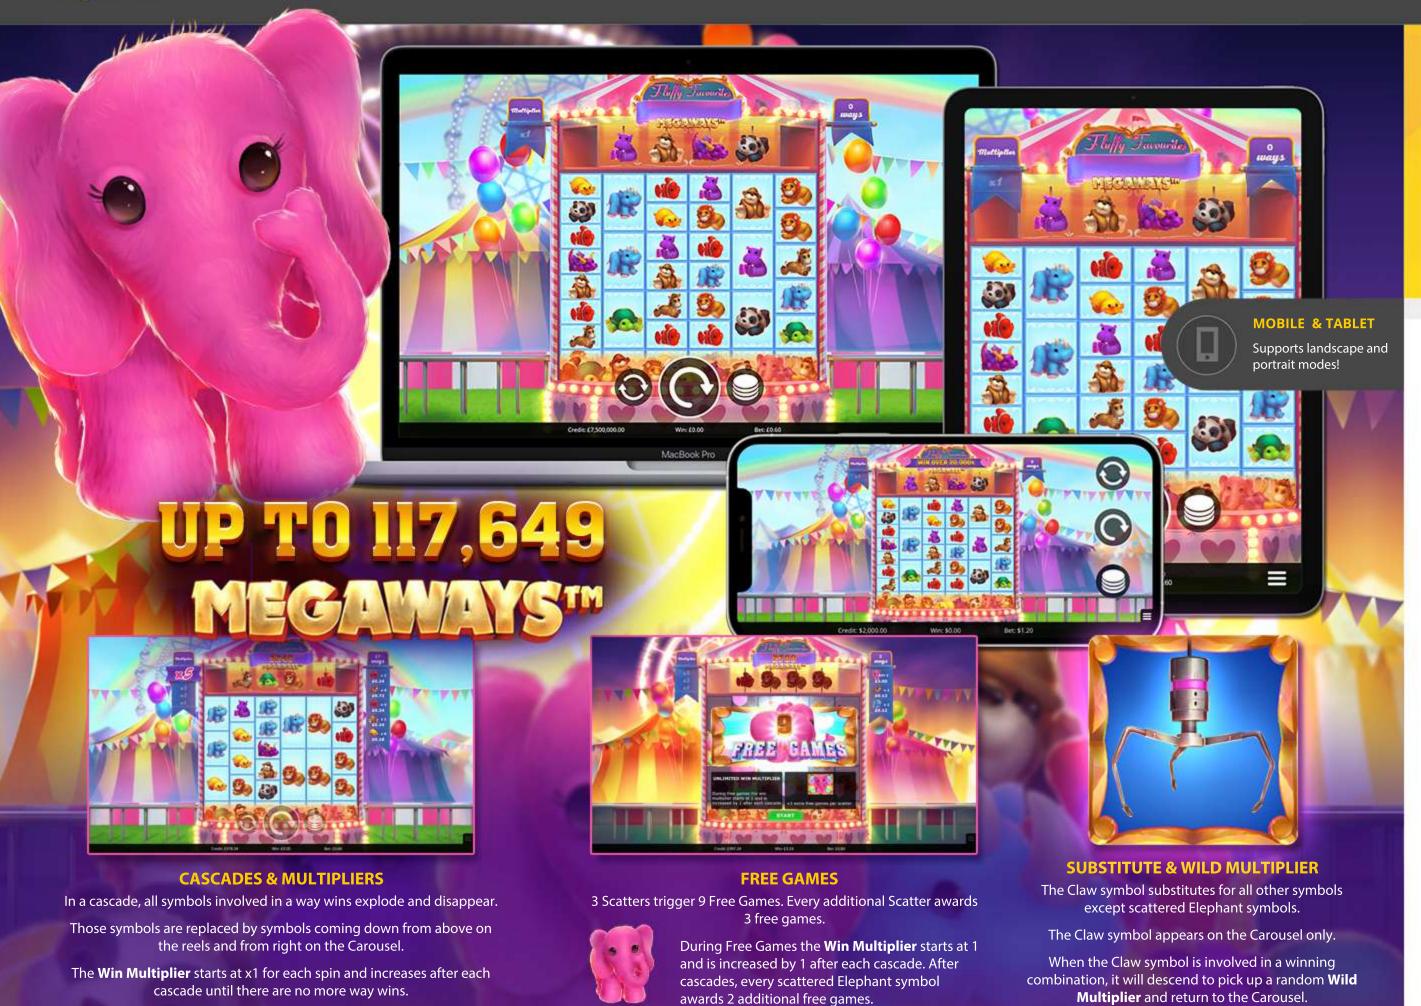

## **FLUFFY GOES MEGA!**

Eyecon is proud to announce that its greatest hit 'Fluffy Favourites' is back BIGGER and better than ever in this all new Megaways<sup>™</sup> game.

Join Nellie and her friends as we revisit the fairground for more fun and a chance to win over 20,000x!

Features include the random wild multiplier Claw, cascade multipliers and Free Games.

Get ready to spin in 2021!

Game information for 95% Variation

Jackpot

Standalone

Mobile

Language Support

### **MAX WIN**

The random Wild Multiplier has a value from 1 to 5

Playing: Default bet: 584,354 117,649 20 credits credits ways per spin Individual spin