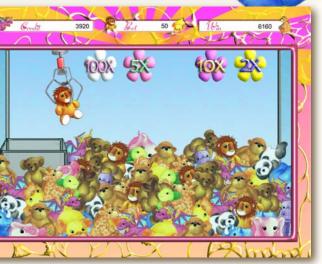

#### **Toybox Feature**

Triggered by 3 or more scattered Claw symbols.

Player picks toys to reveal prizes. The claw picks them out of the pile.

Each toy can be awarded a prize of up to 100x the feature triggering bet.