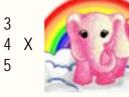

#### Free Games

Triggered by 3 or more scattered Elephant symbols. Player picks symbols around the Calender to reveal prizes.

Win up to 100x total bet during feature.

15 Free Games 20 Free Games 25 Free Games

#### Substitute

The Elephant symbol substitutes for all symbols except scatters.

The prizes are doubled when the Elephant substitutes.