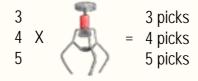

#### **Toybox Feature**

Triggered by 3 or more scattered Claw symbols.

Player picks toys to reveal prizes. The claw picks them out of the pile.

Each toy can be awarded a prize of up to 100x the feature triggering bet.