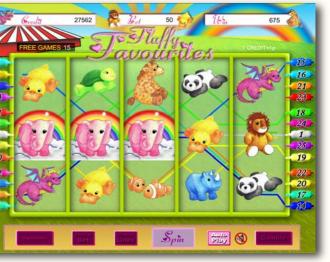

# Game Datasheet

25 Fluffy, fun-filled lines will have you dancing for joy over 5 massive reels of excitement! Test your skill against the exciting crane game to win big! Dance up a storm with pink elephants awarding you with bonus wins and free games! It's a great day to take home a Fluffy Favourite!

#### Substitute

The Elephant symbol substitutes for all symbols except scatters.

The prizes are doubled when the Elephant substitutes.