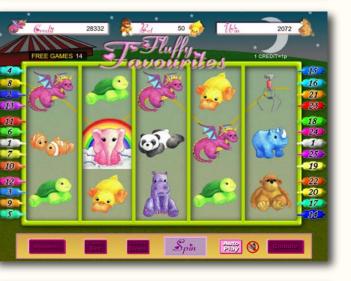

# Game Datasheet

25 Fluffy, fun-filled lines will have you dancing for joy over 5 massive reels of excitement! Test your skill against the exciting crane game to win big! Dance up a storm with pink elephants awarding you with bonus wins and free games! It's a great day to take home a Fluffy Favourite!

#### Free Games

Triggered by 3 or more scattered Elephant symbols. Player picks symbols around the Calender to reveal prizes.

Win up to 100x total bet during feature.

15 Free Games 20 Free Games 25 Free Games