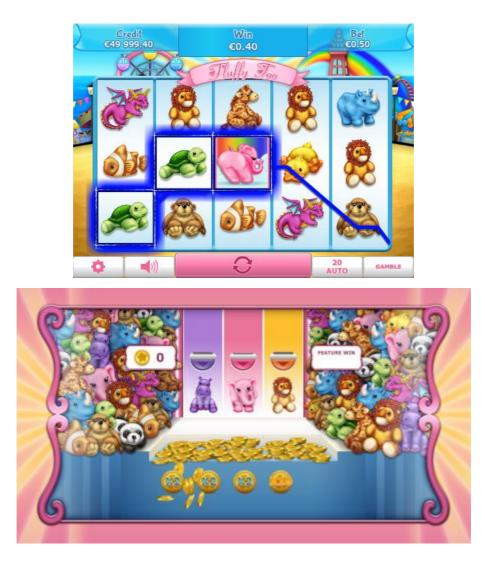

## Short Description

Cute just got even cuter in the all new Fluffy Too! Fluffy returns with all your favourite in this exciting 5 reel, 25-line slot game. Dance your way through 25 Free Games and collect your fortunes in the classic arcade Coin-Pusher Feature! Double your prizes with Fluffy substituting for all symbols except Coin symbols. Play today and see what all the fluff is about!

## **Marketing Materials**

The materials can be downloaded from here

## Screenshots



1



## Game Properties & Features

| Properties                |                          |
|---------------------------|--------------------------|
| Versions                  | Standalone, Mini, Mobile |
| RTP (%)                   | 95                       |
| Number of Reels           | 5                        |
| Number of Lines           | 25                       |
| Min. Bet                  | 1 credit                 |
| Max Bet                   | 50 credits               |
| Game Play                 | Hard                     |
| Volatility                | High                     |
| Hit Rate playing 1 line   | 1 in 24.8                |
| Combined Feature Hit Rate | 1 in 134.7               |
| Default Bet               | 1 credit per line        |
| Supports Free Spins