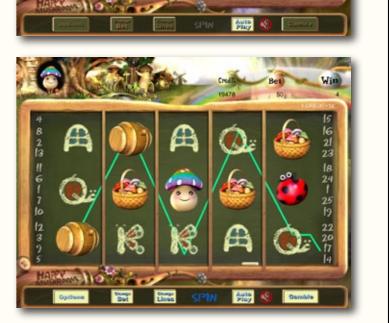

Be whisked away on a magical adventure of 25 lines across 5 fun-filled reels! Win big as you dance amongst the wishing willows where rainbow mushrooms bounce with delight and the wise owls reward you with free games. Feel the magic and adventure as you spin your way to fortune in this enchanted slot game!

#### Mushroom Feature

Triggered by 3 or more Mushroom symbols. Pick baskets to reveal mushrooms and win a prize of up to 100x the feature triggering bet. Can be triggered during Free Games.

3 Picks 4 Picks

### Free Games Feature

Triggered by 3 or more scattered Owl symbols. All prizes are doubled during Free Games. Can be triggered again during Free Games.

15 Free Games 20 Free Games 25 Free Games

# Substitute

Flower symbols substitute for all symbols except the Owl and Mushroom symbols.

**Game Features** 

Copyright © 2011 Eyecon Pty Ltd | www.eyecon.com.au