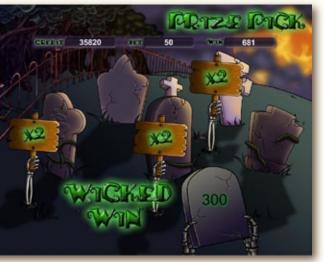

### **Prize Pick**

Triggered when 3 or more Mummy symbols appear anywhere.

Player is awarded up to 100x the feature triggering bet.

Can be triggered during free games.