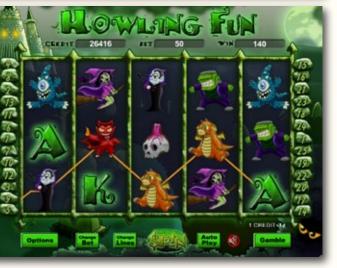

#### **Free Games**

Triggered when 3 or more Castle symbols appear anywhere.

Prizes are doubled during Free Games. Can be triggered again during Free Games.

= 15 Free Games 20 Free Games 25 Free Games

## Substitute

Devil symbols substitute for all symbols except scattered Castles and Mummy's.

Prizes are double when Devil substitutes in a winning combination.

**Game Features**