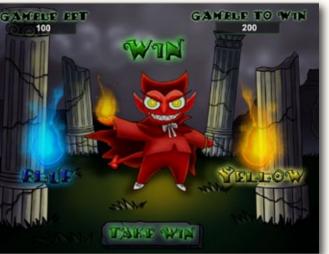

## Substitute

Devil symbols substitute for all symbols except scattered Castles and Mummy's.

Prizes are double when Devil substitutes in a winning combination.

**Game Features**