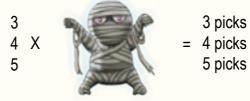

### **Prize Pick**

Triggered when 3 or more Mummy symbols appear anywhere.

Player is awarded up to 100x the feature triggering bet.

Can be triggered during free games.