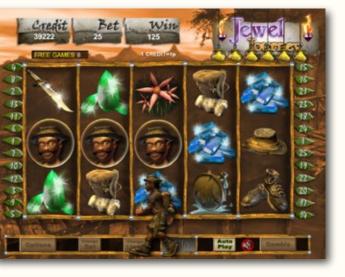

# Game Datasheet

Don't miss the excitement of the Jewel Journey! Reveal hidden treasure with the purple gems. Escape the tiger and be rewarded with up to 12 Free Games and random multipliers. Locate the missing gems with the map to win the treasure! Let the adventure begin over 25 paylines and 5 reels!

## **Bonus Rounds and Features**

#### Free Games

Triggered when 3 or more Professor symbols appear left to right.

The Professor reveals a random free spin muliplier of 9x, 10x, 11x or 12x for each free spin awarded.

6 Free Spins 8 Free Spins 12 Free spins