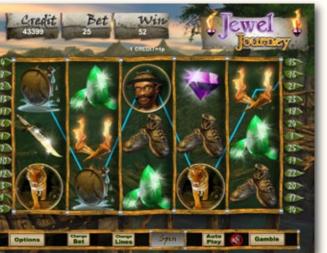

# Game Datasheet

Don't miss the excitement of the Jewel Journey! Reveal hidden treasure with the purple gems. Escape the tiger and be rewarded with up to 12 Free Games and random multipliers. Locate the missing gems with the map to win the treasure! Let the adventure begin over 25 paylines and 5 reels!

## **Bonus Rounds and Features**

#### Match And Win

Triggered when 3 or more Purple Gem symbols appear anywhere.

The player chooses from a grid of 12 gems until a pair is revealed.

#### Substitute

Purple Gem substitutes for all symbols except Tiger, Professor and Map. Prizes are doubled when Purple Gem substitutes in a winning combination.

Copyright <sup>©</sup> 2013 Eyecon Pty Ltd | www.eyecon.com.au