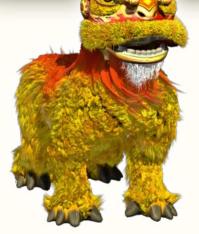

## LION DANCE

## WU-SHI; LION DANCE

The Lion Dance brings you good luck and fortune, so you can win big in this slot with 3 awesome features! Red Envelopes reward you in the new multi level prize pick feature, see the Lion Dance in Free Games, and enjoy the excitement of the Fireworks Festival!