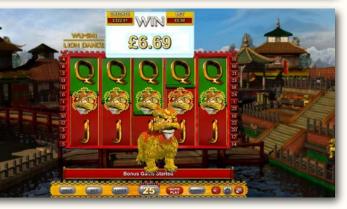

#### Hong Bao Bonus (Red Envelope)

Triggered by 3 or more scattered Envelope symbols appearing anywhere.

Each pick rewards a prize and 3 ways to progress through 16 envelopes.