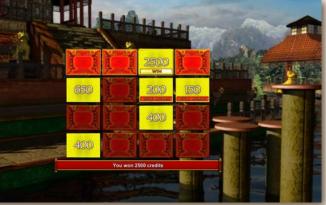

#### Hong Bao Bonus (Red Envelope)

Triggered by 3 or more scattered Envelope symbols appearing anywhere.

Each pick rewards a prize and 3 ways to progress through 16 envelopes.