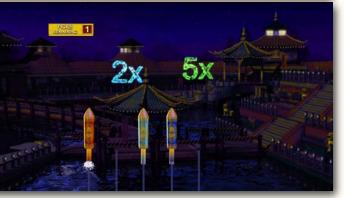

#### **Fireworks** Festival

During Free Games, scatters are replaced by Lions and Lettuces.

15 Free Games = 20 Free Games 25 Free Games