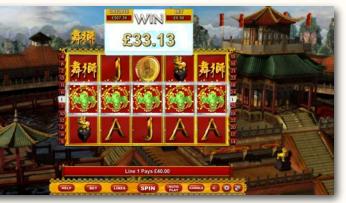

#### Substitute

Prizes are doubled when one or more lettuce substitutes in a winning combination.

Lettuce symbols substitute for all symbols except scattered Lion, Crackers and Envelopes.

Copyright © 2013 Eyecon Pty Ltd | www.eyecon.com.au