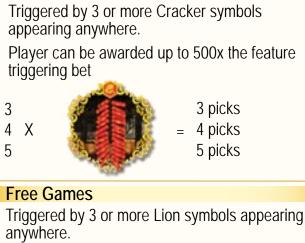

|                                |
| Gameplay                  | Medium                         |
| Volatility                | Medium                         |
| Lines                     | 25                             |
|                           |                                |
| Min Bet                   | 1 credit                       |
| Max Bet                   | 1250 credits                   |
| Max Payout                | £6,250                         |
|                           |                                |

#### **Bonus Rounds and Features**

#### Hong Bao Bonus (Red Envelope)



Triggered by 3 or more scattered Envelope symbols appearing anywhere.

Each pick rewards a prize and 3 ways to progress through 16 envelopes.

#### **Fireworks** Festival



During Free Games, scatters are replaced by Lions and Lettuces.



15 Free Games = 20 Free Games 25 Free Games

#### Substitute



Prizes are doubled when one or more lettuce substitutes in a winning combination.

Lettuce symbols substitute for all symbols except scattered Lion, Crackers and Envelopes.

Copyright © 2013 Eyecon Pty Ltd | www.eyecon.com.au











# Features Game