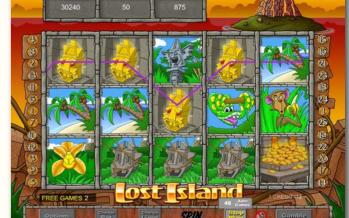

### Free Games

Triggered by 3 or more scattered Mask symbols. Prizes are doubled during Free Games. Can be triggered again during Free Games.

3 4 X

= 15 Free Games

Game Features