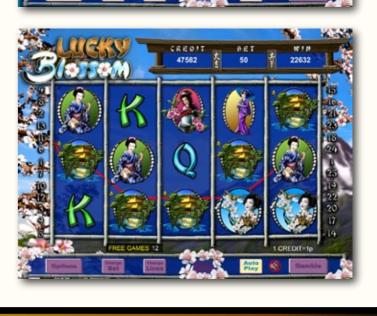

Gameplay Volatility

Lines

Min Bet

Max Bet

Max Payout

1 in 8 1 in 115

2 credits/line playing 25 lines

£190 £570

English, Spanish, Korean, Swedish, Thai, Chinese

88, 90, 92, 94. 95

Medium Medium

25

1 credit

1,250 credits

£14,250

## Free Games

Triggered by 3 or more scattered Sakura Blossom symbols.

Prizes are tripled during Free Games. Can be triggered again during Free Games.

15 free games

The Fan symbol substitutes for all symbols except scatters.

The prizes are doubled when the Fan symbol substitutes.

Game Features

Substitute