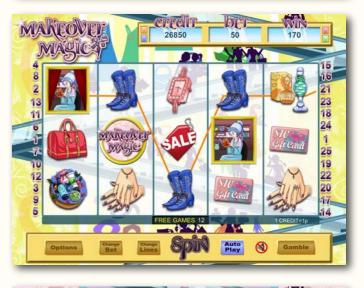

### Free Games

Triggered by 3 or more scattered Cafe symbols appearing anywhere.

Can be triggered again during free games.

3 4 X

15 Free Games = 20 Free Games

25 Free Games

# Substitute

The Makeover symbol substitutes for all symbols except scattered Cafe and Girlfriend.

Features

Game I