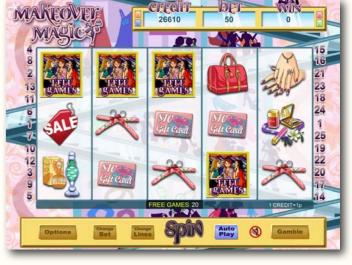

### Free Games

Triggered by 3 or more scattered Cafe symbols appearing anywhere.

Can be triggered again during free games.

3 4 X

15 Free Games = 20 Free Games

25 Free Games

# Substitute

The Makeover symbol substitutes for all symbols except scattered Cafe and Girlfriend.

Features

Game I