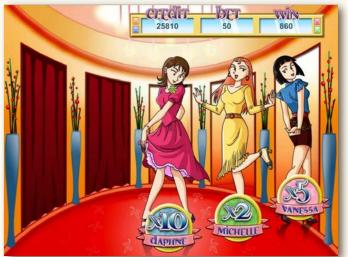

### **Prize Pick**

Each reel has a specific Girlfriend symbol. The player is awarded one pick for each Girlfriend symbol in the triggering combination.

The Prize Pick is triggered when a combination of three or more scattered Girlfriend symbols appear anywhere.

Each pick can award a prize of up to 100x the feature triggering bet. During the Prize Pick, all prizes are cumulative.

Prize Pick feature cannot be triggered again during free games.