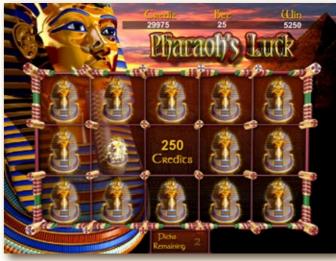

## Mask Feature

Triggered by 3 or more scattered Mask symbols.

Upon triggering the feature, the reels are filled with masks. The player selects any three masks to reveal the prize. All prizes shown should be multiplied by the total triggering bet.