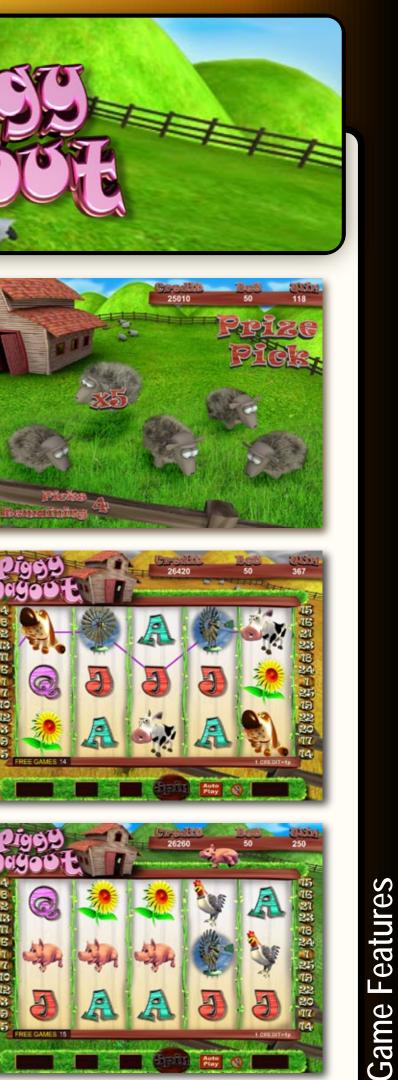

#### **Prize Pick**

Triggered by 3 or more scattered Sheep symbols. The player is awarded one pick for each Sheep symbol in the triggering combination.

Each pick can award a prize of up to 100x the feature triggering bet.

## Free Games

Triggered when 3 or more scattered Pigs appear anywhere.

All prizes are doubled during Free Games. Free Games can be triggered again during Free Games.

15 Free Games 20 Free Games 25 Free Games