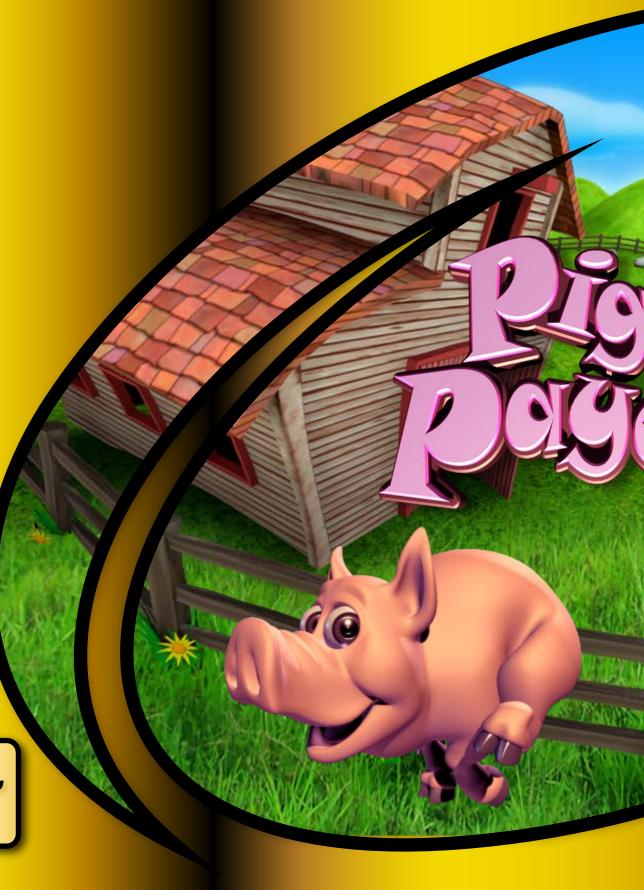

# Game Datasheet

Piggy pays big with 25 Free Games and double prizes! Feel the excitement with multipliers up to 100x in the Prize Pick! It's payday on the farm with 25 lines of fun over 5 reels!