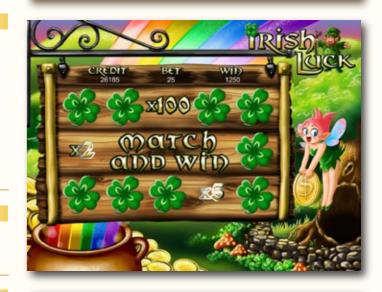

### Match and Win

Triggered when 3 or more Fairy symbols appear anywhere.

The muliplier value of a revealed pair is multiplied by the match credit amount to calulate the feature win.

A mystery prize of 2 - 100 credits x total credit bet x the number of triggering symbols can be awarded.