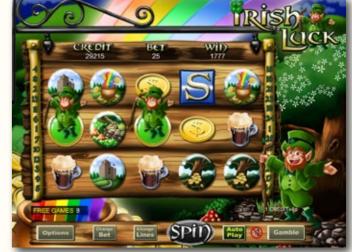

## Eyecon Pty. Ltd.

First Floor 197 Boundary Street, West End, Brisbane Queensland 4101, Australia

Ph: +61 7 3846 0399

Fax: +61 7 3503 9040

info@eyecon.com.au

"The future is insight"

www.eyecon.com.au

Do you have the luck of the Irish? Test your fortunes today in this enchanting new slot game! Leprechauns increase your fortunes in the Prize Pick Feature with the possibility of winning 10 Free Games. Fairies reward you in the magical Match and Win Feature and Lucky 4 leaf Clovers double your wins! Make today your lucky day!

### Word Combo

Pays left to right with a maximum prize for I-R-I-S-H.

# Substitute

Clover substitutes for all symbols except Leprechaun and Fairy.

Prizes are doubled when Clover substitutes in a winning combination.

**Game Features**