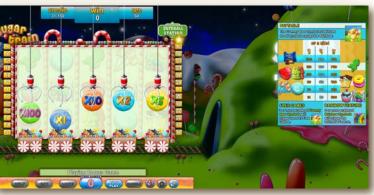

#### **Gumball Feature**

Triggered at random during any spin.

The Sugar Train deposits new carriages under the reel. Claws retrieve gumballs from each carriage. Can be triggered during Free Games.

Win up to 500x your total bet during feature.