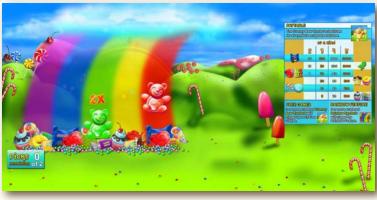

## **Rainbow Feature**

Triggered by 3 or more Rainbow symbols.

Player picks colours from the rainbow.

Each rainbow colour can award a prize of up to 100x the feature triggering bet.

2 Picks 3 Picks

5 Picks