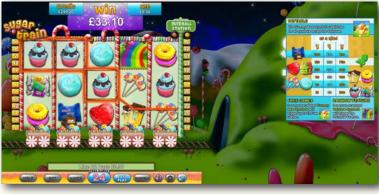

## Free Games

Triggered by 3 or more Gummy Bear symbols. Can be triggered again during Free Games.

15 Free Games

20 Free Games 25 Free Games

# Substitute

Gummy Bear symbols substitute for all symbols except Rainbow.