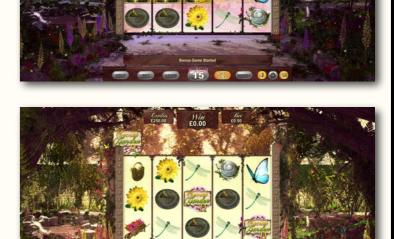

### Money Tree Feature

Triggered by 3 or more scattered Watering Can symbols. Player selects a pot, waters the seedling and watches the plant grow! Each money plant can be awarded a prize of up to 100x the feature triggering bet.

### Free Games

Triggered by 3 or more scattered Rose symbols.
All prizes are tripled during Free Games.
Free Games can be triggered again during
Free Games.

3 4 X

15 Free Games = 20 Free Games 25 Free Games