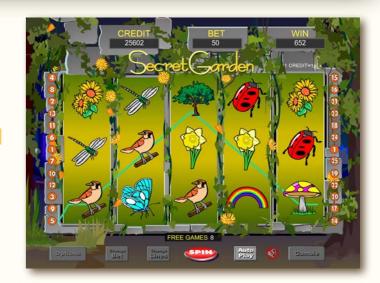

### Free Games

Triggered by 3 or more scattered Rose symbols. Prizes are tripled during Free Games. Can be triggered again during Free Games.

15 Free Games

### Substitute

The Gold Lock symbol substitutes for all symbols except scatters.

Prizes are doubled if Gold Lock substitutes in a winning combination.

**Game Features** 

Copyright © 2013 Eyecon Pty Ltd | www.eyecon.com.au