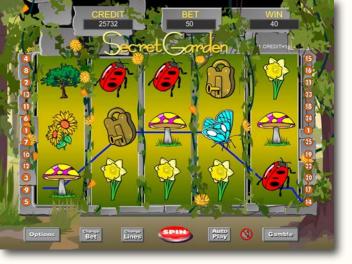

### Free Games

Triggered by 3 or more scattered Rose symbols. Prizes are tripled during Free Games. Can be triggered again during Free Games.

15 Free Games

### Substitute

The Gold Lock symbol substitutes for all symbols except scatters.

Prizes are doubled if Gold Lock substitutes in a winning combination.

**Game Features** 

Copyright © 2013 Eyecon Pty Ltd | www.eyecon.com.au