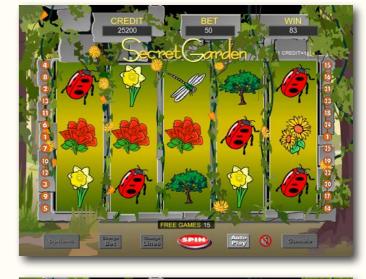

### Free Games

Triggered by 3 or more scattered Rose symbols. Prizes are tripled during Free Games. Can be triggered again during Free Games.

15 Free Games