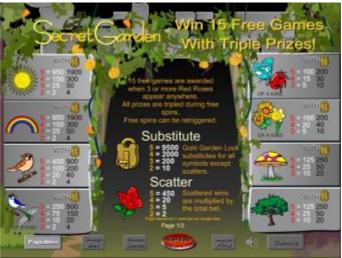

# Game Properties & Features

| Properties                |                                                     |
|---------------------------|-----------------------------------------------------|
| Versions                  | Standalone, Mini, Mobile                            |
| RTP (%)                   | 95                                                  |
| Number of Reels           | 5                                                   |
| Number of Lines           | 25                                                  |
| Min. Bet                  | 1 credit                                            |
| Max Bet                   | 1250 credits                                        |
| Game Play                 | Medium                                              |
| Volatility                | Medium                                              |
| Hit Rate playing 1 line   | 1 in 7.5                                            |
| Combined Feature Hit Rate | 1 in 113                                            |
| Default Bet               | 1 credit per line                                   |
| Supports Free Spins       | Yes                                                 |
| Recommended Categories    | Big Wins/Volatile<br>Fruits, Flowers and Vegetables |
| Features                  |                                                     |
| Free Spins                | Up to 15                                            |
| Substitute                | Gold Lock Symbol                                    |