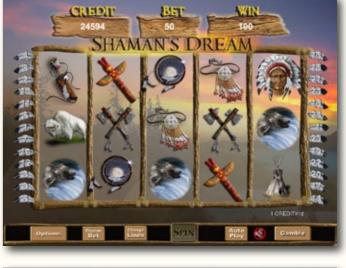

# SHAMAN'S DREAM

The spiritual Shaman conjures good luck for you in this 25 line, 5 reel slot game.

Dance to the beat of the drum with the Native Indians, and win big with wolves doubling your prizes! Dreamcatchers snag you 15 free games, where all wins are tripled!

## Substitute

The Wolf symbol substitutes for all symbols except Dreamcatchers.

The prizes are doubled when the Wolf symbol substitutes.

Game Features