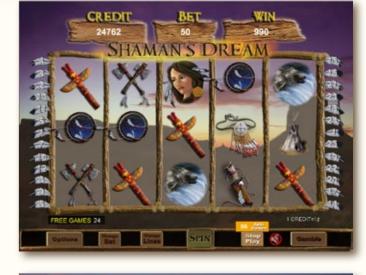

# SHAMAN'S DREAM

The spiritual Shaman conjures good luck for you in this 25 line, 5 reel slot game.

Dance to the beat of the drum with the Native Indians, and win big with wolves doubling your prizes! Dreamcatchers snag you 15 free games, where all wins are tripled!

### Free Games

Triggered by 3 or more scattered Dreamcatchers. 15 Free Games are awarded.

Free Games can be triggered again during Free Games.

Scattered wins are multiplied by the total bet.