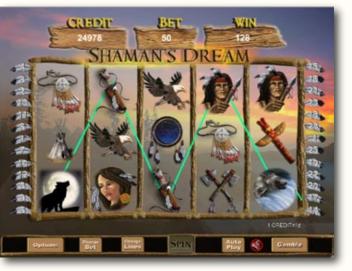

# SHAMAN'S DREAM

The spiritual Shaman conjures good luck for you in this 25 line, 5 reel slot game.

Dance to the beat of the drum with the Native Indians, and win big with wolves doubling your prizes! Dreamcatchers snag you 15 free games, where all wins are tripled!

## Substitute

The Wolf symbol substitutes for all symbols except Dreamcatchers.

The prizes are doubled when the Wolf symbol substitutes.

Game Features