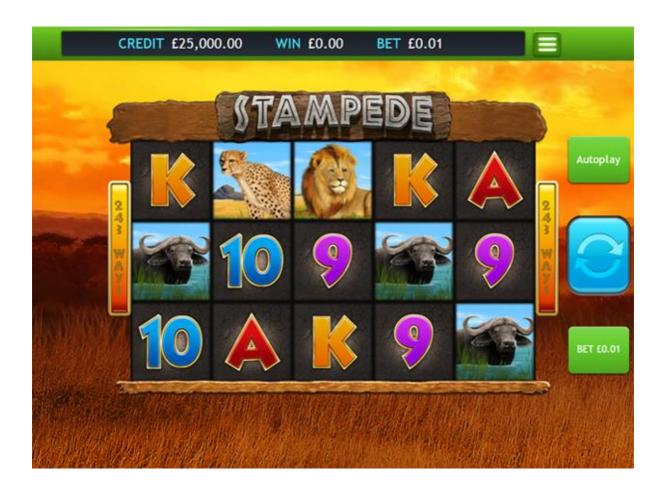

have a great time online when you play Stampede Slots. Good luck!

#### **Formats**

- Stand Alone
- Embedded
- Mobile

Why your players would love this game?

- Hard core casino slot built for serious gamblers
- High-quality graphics with 3D rendered and animated Elephant raging towards the camera
- Player selectable volatility, which means you can choose 20 free spins with a 2x multiplier (low volatility), up to 5 free spins with a 10x multiplier (high volatility)
- 243 Ways symbol wins and the elephant symbol feature trigger scattering anywhere will suit the most sophisticated player
- Will appeal to players who liked Raging Rhino (WMS), Lions and other African animal themed games from competitors

## **Marketing Materials**

The materials can be downloaded from here



# Screenshots



# Game Properties & Features

| Properties      |                          |
|-----------------|--------------------------|
| Versions        | Standalone, Mini, Mobile |
| RTP (%)         | 95.2                     |
| Number of Reels | 5                        |
| Number of Lines | 243                      |
| Min. Bet        | 25 credits               |

STRICTLY CONFIDENTIAL www.eyecon.com



| Game Play                  | Hard                                                                              |
|----------------------------|-----------------------------------------------------------------------------------|
| Volatility                 | High                                                                              |
| Hit Rate playing 243 lines | 1 in 2.796