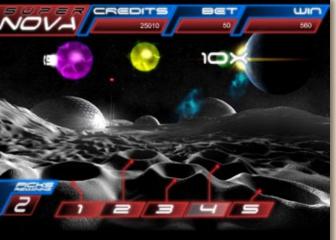

#### Moonscape Feature

Triggered by 3 or more Moon symbols appearing anywhere.

Can be triggered again during free games.

Can award up to 100x feature triggering bet.

### Free Games

Triggered by 3 or more scattered Asteroid symbols appearing anywhere.

Can be triggered again during free games.

15 Free Games 20 Free Games 25 Free Games