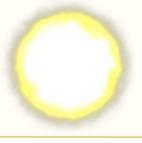

#### Substitute

The Sun symbol substitutes for all symbols except Asteroid and Moon.

The prizes are doubled when the Sun symbol substitutes in a winning combination.

Copyright © 2013 Eyecon Pty Ltd | www.eyecon.com.au