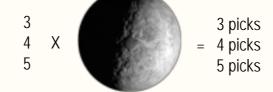

#### Moonscape Feature

Triggered by 3 or more Moon symbols appearing anywhere.

Can be triggered again during free games.

Can award up to 100x feature triggering bet.