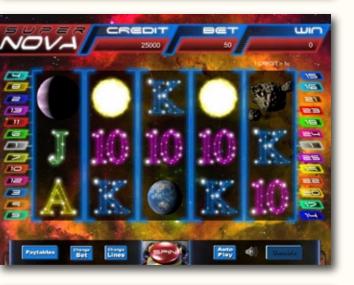

# Game Datasheet

Your fortune is written in the stars in this amazing 25 lines, 5 reel slot that takes you on an exciting journey through the solar system! Take one small step for man and one giant win for yourself in the magical Moonscape feature. The universe and it's riches are yours for the taking! Housten - we have a winner!

## Game Information for 95% Variation

| Base Game                 |                                 |
|---------------------------|---------------------------------|
| Hit Rate playing 1 line   | 1 in 9.5                        |
| Combined Feature Hit Rate | 1 in 108                        |
|                           |                                 |
| Max win for default bet   | 2 credits/line playing 25 lines |
| Base Game                 | £200                            |
| Feature                   | £600                            |
|                           |                                 |
| Languages Available       | English, Spanish, Korean,       |
| Denominations Available   | Swedish, Thai, Chinese          |
|                           | 1р                              |
| Variations Available      | 88, 90, 92, 94, 95              |
| Gameplay                  | Medium                          |
| Volatility                | Medium                          |
| Lines                     | 25                              |
|                           |                                 |
| Min Bet                   | 1 credit                        |
| Max Bet                   | 125 credits                     |
| Max Payout                | £15,000                         |