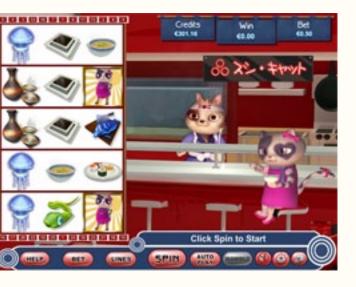

#### Game Information for 95% Variation

00

| Base Game                 |                                        |
|---------------------------|----------------------------------------|
| Hit Rate playing 1 line   | 1 in 32.798                            |
| Combined Feature Hit Rate | 1 in 128.573                           |
|                           | 1 in 26.512 if fish respin is included |
| Max win for default bet   | 2 Credits/line playing 25 lines        |
| Base Game                 | £200                                   |
| Feature                   | £600                                   |
|                           |                                        |
| Languages Available       | English, Spanish, Korean,              |
|                           | Swedish, Thai, Chinese                 |
| Denominations Available   | 1р                                     |
| % Variations Available    | 88, 92, 94, 95                         |
| Gameplay                  | Medium                                 |
| Volatility                | Medium                                 |
|                           |                                        |
| Lines                     | 25                                     |
| Min Bet                   | 1 Credit                               |
| Max Bet                   | 1,250 Credits                          |
| Max Payout                | £15,000                                |