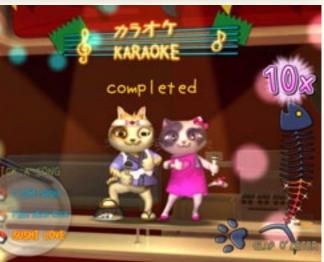

#### Karaoke Feature

Triggered by 3 or more scattered Sushi Girl symbols appearing anywhere.

Player is awarded up to 100x the feature triggering bet