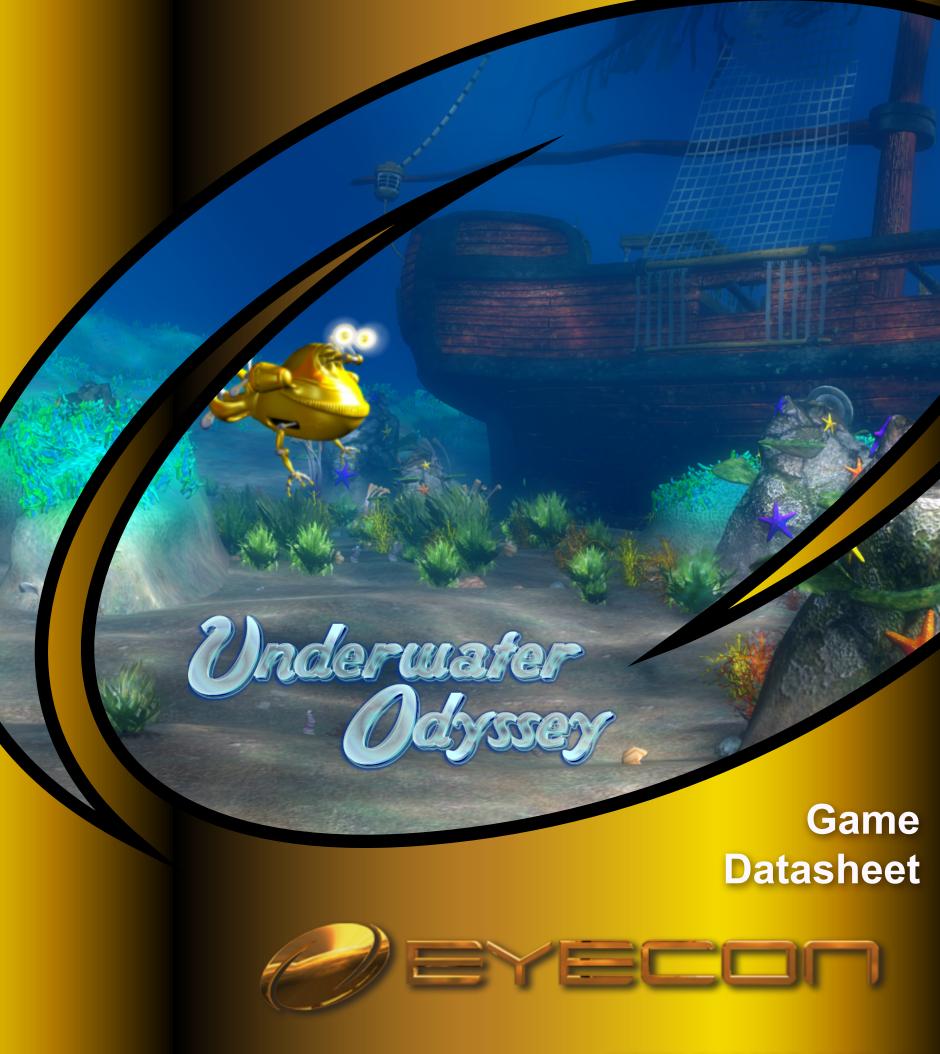

### Inderwater Odyssey

Make a splash in this exciting new slot game!
Embark on an underwater adventure collecting hidden fortunes! Dive deep into a world of fun - but watch out!
An unhappy chappy guards these treasures...

### **Bonus Feature**

Triggered at random during a winning spin.

The Submarine drops treasure chests under the reel. Claws retrieve treasures from each chest. Cannot be triggered during Free Games.

Win up to 500x your total bet during feature.

### Substitute

Submarine symbols substitute for all symbols except the Ship.

**Game Features**