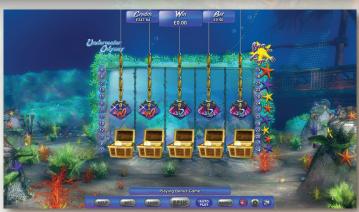

### **Bonus Feature**

Triggered at random during a winning spin.

The Submarine drops treasure chests under the reel. Claws retrieve treasures from each chest. Cannot be triggered during Free Games.

Win up to 500x your total bet during feature.