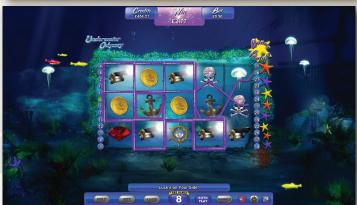

### Substitute

Submarine symbols substitute for all symbols except the Ship.

**Game Features**