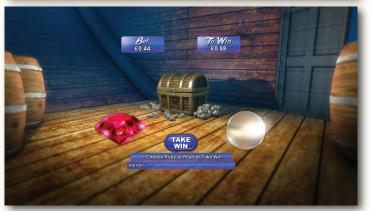

### Sunken Bounty Feature

Triggered by 3 or more Ship symbols.

Player picks portholes from the ship.

Each porthole can award a prize of up to 100x the feature triggering bet.

3 4 X

2 Picks = 3 Picks

5 Picks