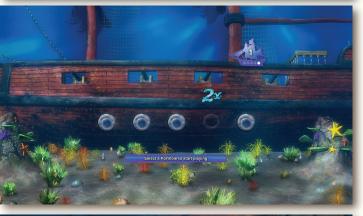

### Sunken Bounty Feature

Triggered by 3 or more Ship symbols.

Player picks portholes from the ship.

Each porthole can award a prize of up to 100x the feature triggering bet.

3 4 X

2 Picks = 3 Picks

5 Picks