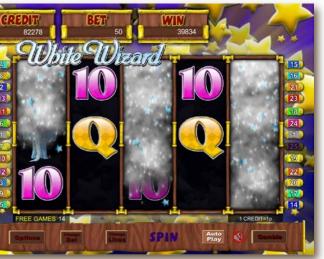

#### **Free Games**

Triggered by 3 or more Dragon symbols appearing anywhere.

During Free Games, any Wizard appearing expands to cover all positions on its reel, before pays are awarded.

15 free games 20 free games 25 free games

#### Substitute

The Wizard symbol substitutes for all symbols except scattered Dragons.

The prizes are tripled when one or more Wizard symbols substitutes in a winning combination.

Wizard only appears on reels 1, 3 and 5.