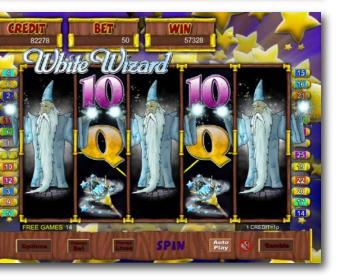

#### **Free Games**

Triggered by 3 or more Dragon symbols appearing anywhere.

During Free Games, any Wizard appearing expands to cover all positions on its reel, before pays are awarded.

15 free games 20 free games 25 free games

#### Substitute

The Wizard symbol substitutes for all symbols except scattered Dragons.

The prizes are tripled when one or more Wizard symbols substitutes in a winning combination.

Wizard only appears on reels 1, 3 and 5.